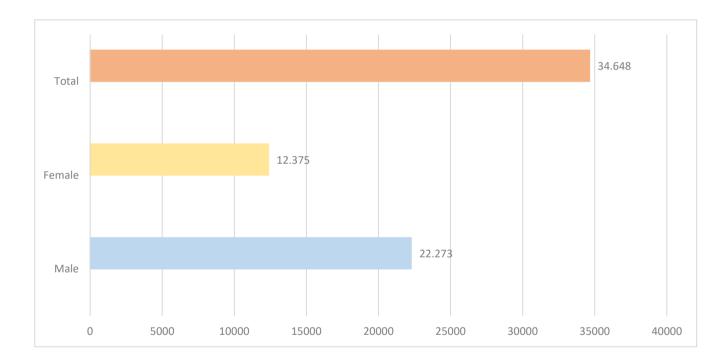

MINISTRY OF MIGRATION AND ASYLUM GENERAL SECRETARIAT FOR THE RECEPTION OF ASYLUM SEEKERS **RECEPTION AND IDENTIFICATION SERVICE** 

Registered Third Country Nationals/ stateless persons (by gender)

2017

 Year
 Male
 Female
 Total

 2017
 22.273
 64%
 12.375
 36%
 34.648