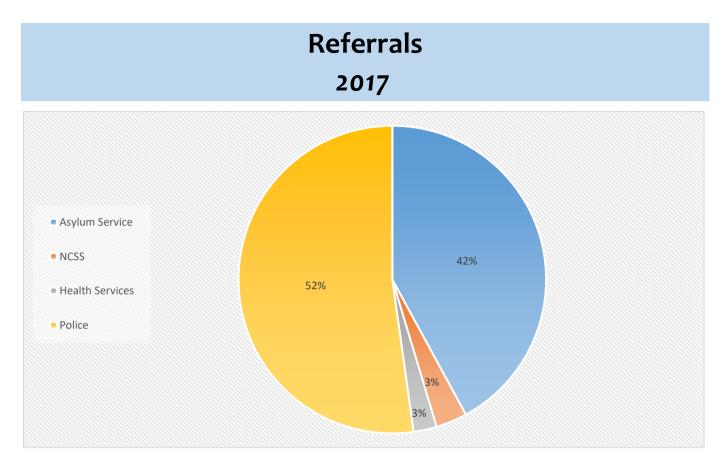

# Referrals 2017

| Number of Referrals |
|---------------------|
|                     |
|                     |
| 2.042               |
|                     |
| 32.427              |
|                     |

| Total | 62.112 |
|-------|--------|
|       |        |

MINISTRY OF MIGRATION AND ASYLUM